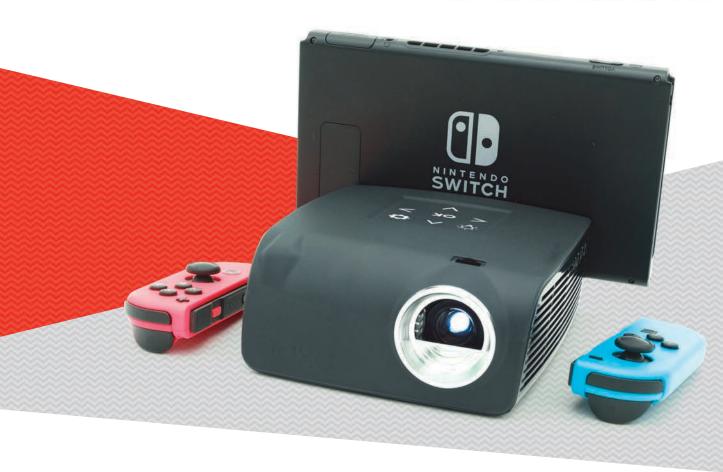

For Nintendo Switch

# The World's First HD LED Mini-Projector for Nintendo Switch

AAXA Technologies introduces the S1 Mini Projector Dock - a mini projector dock that transforms the Nintendo Switch™ from a 6" single-player screen to an enormous 100" multi-player screen that is portable - allowing gamers to game anytime, anywhere.